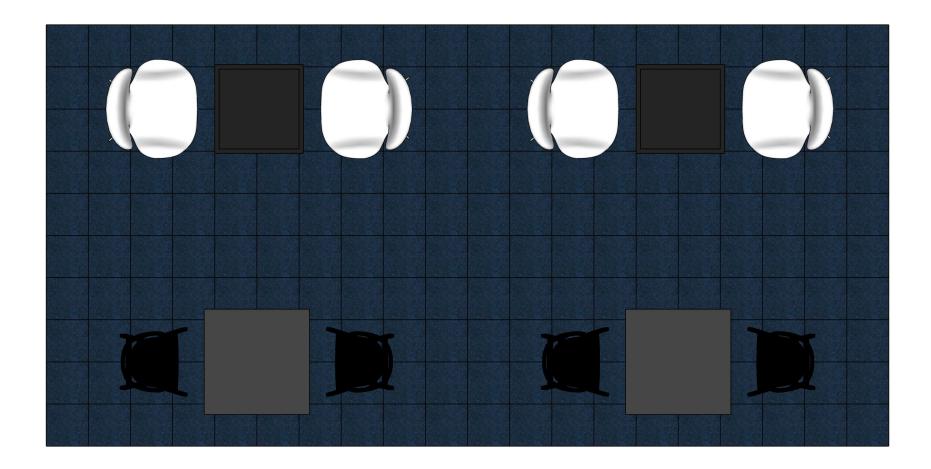

#### **Booth Layout – Top View**

#### **Booth Layout – Top View**

AMPM Reliable