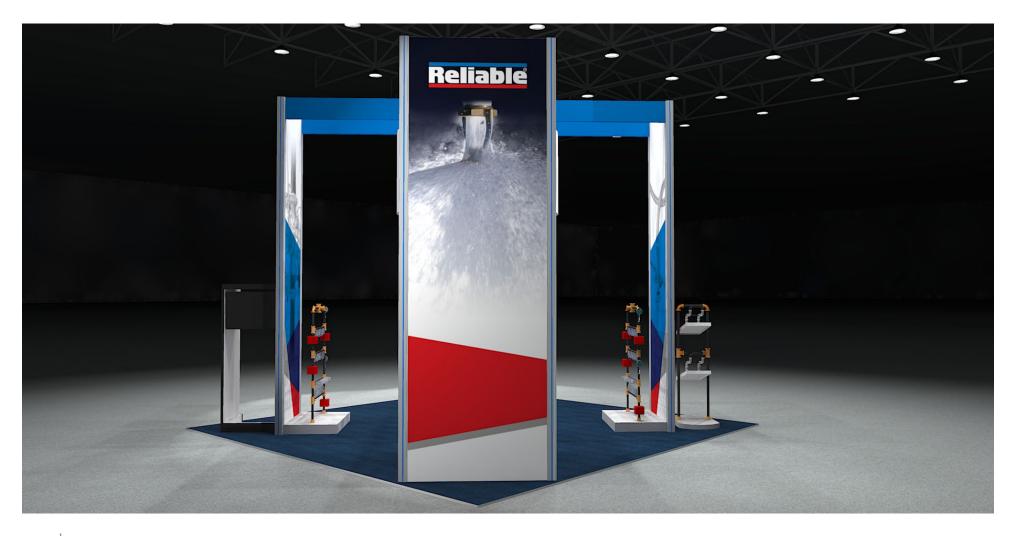

Conference & Expo 2025

March 6, 2025\_1A





#### Your Trade Show Support Team







Ty Smith Patti LaChance

President

#### Account

Service

Joe Rivard

Creative Director

#### Katie Dana

Project Management & Show Services Kim Shreve

Traffic & Scheduling



## Hall / Booth Position





NFSA Annual Seminar and North American Fire Sprinkler Expo May 7-9, 2025

Music City Center 201 Rep. John Lewis Way South Nashville, TN 37203

Booth Number: 211 30' x 20' Island

#### **Electrical Plan**





#### BOOTH #211 ELECTRICAL PLAN

- (6) 2400 WATTS
- (3) Plugin strip (6 outlets)

#### **Booth Layout – Front Left View**





#### **Booth Layout – Front Right View**





## **Booth Layout – Back Left View**





#### **Booth Layout – Back Right View**





#### **Booth Layout – Back View**





#### **Booth Layout – Furniture Rental – White Chairs/Aisle Side**





## **Booth Layout – Furniture Rental**





#### **Booth Layout – Top View**





#### **Booth Layout – Top View**



AMPM Reliable