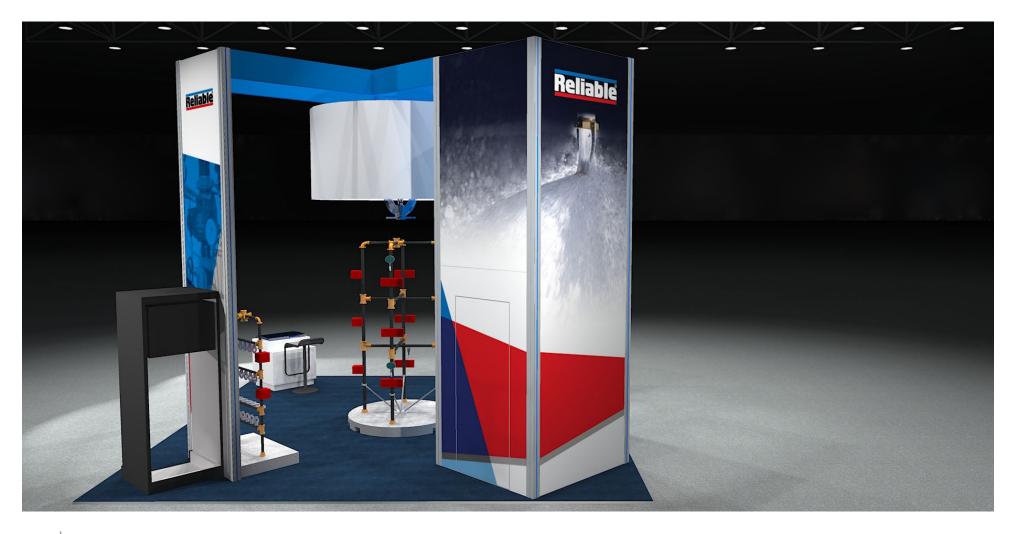

# NFSA Conference & Expo 2025

March 6, 2025\_1A





#### Your Trade Show Support Team







Ty Smith Patti LaChance

President

#### Account

Service

Joe Rivard

Creative Director

#### Katie Dana

Project Management & Show Services Kim Shreve

Traffic & Scheduling



## Hall / Booth Position





NFSA Annual Seminar and North American Fire Sprinkler Expo May 7-9, 2025

Music City Center 201 Rep. John Lewis Way South Nashville, TN 37203

Booth Number: 211 30' x 20' Island

#### **Electrical Plan**





#### BOOTH #211 ELECTRICAL PLAN

- (6) 2400 WATTS
- (3) Plugin strip (6 outlets)

#### **Booth Layout – Front Left View**





#### **Booth Layout – Front Right View**





## **Booth Layout – Back Left View**





#### **Booth Layout – Back Right View**





#### **Booth Layout – Back View**





#### **Booth Layout – Furniture Rental – White Chairs/Aisle Side**





## **Booth Layout – Furniture Rental**





#### **Booth Layout – Top View**





#### **Booth Layout – Top View**



AMPM Reliable