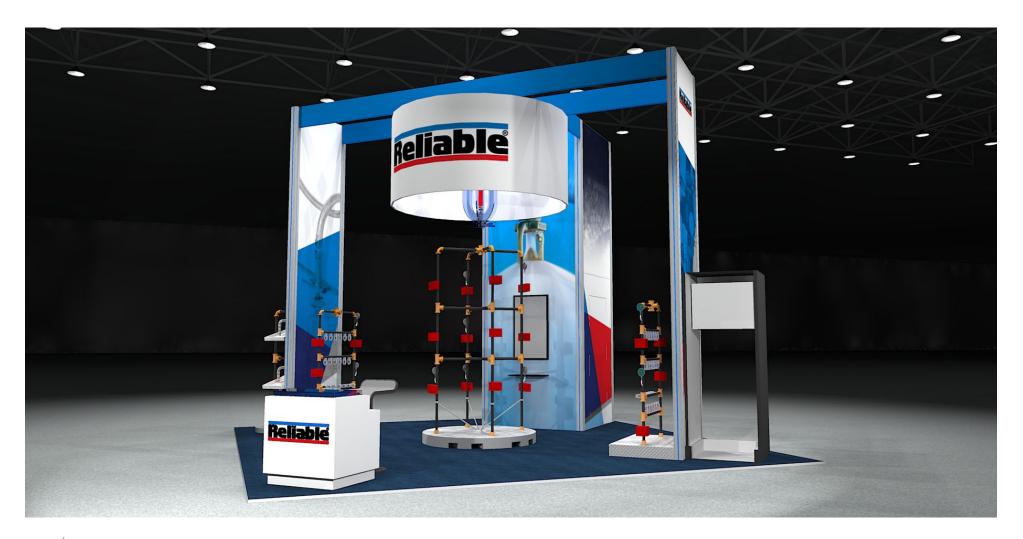

# NFSA Conference & Expo 2025

March 6, 2025\_1A





#### Your Trade Show Support Team







Ty Smith Patti LaChance

President

#### Account

Service

Joe Rivard

Creative Director

#### Katie Dana

Project Management & Show Services Kim Shreve

Traffic & Scheduling



## Hall / Booth Position





NFSA Annual Seminar and North American Fire Sprinkler Expo May 7-9, 2025

Music City Center 201 Rep. John Lewis Way South Nashville, TN 37203

Booth Number: 211 30' x 20' Island

#### **Electrical Plan**





#### BOOTH #211 ELECTRICAL PLAN

- (6) 2400 WATTS
- (3) Plugin strip (6 outlets)

#### **Booth Layout – Front Left View**





#### **Booth Layout – Front Right View**





## **Booth Layout – Back Left View**





#### **Booth Layout – Back Right View**





#### **Booth Layout – Back View**





#### **Booth Layout – Furniture Rental – White Chairs/Aisle Side**





## **Booth Layout – Furniture Rental**





#### **Booth Layout – Top View**





#### **Booth Layout – Top View**



AMPM Reliable