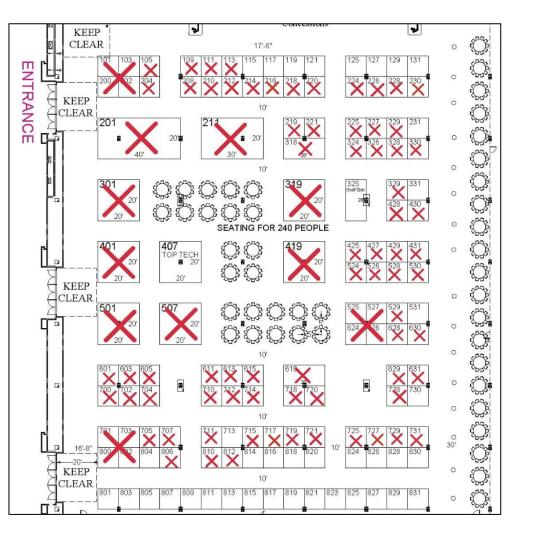

## Hall / Booth Position

NFSA Annual Seminar and North American Fire Sprinkler Expo May 7-9, 2025

Music City Center 201 Rep. John Lewis Way South Nashville, TN 37203

Booth Number: 211 30' x 20' Island