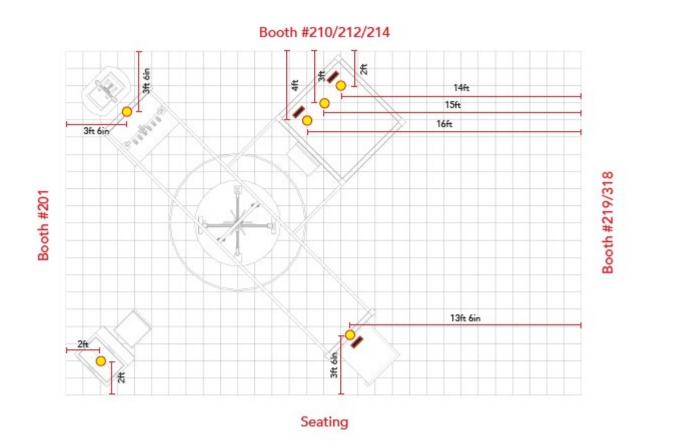

#### BOOTH #211 ELECTRICAL PLAN

- (6) 2400 WATTS
- (3) Plugin strip (6 outlets)