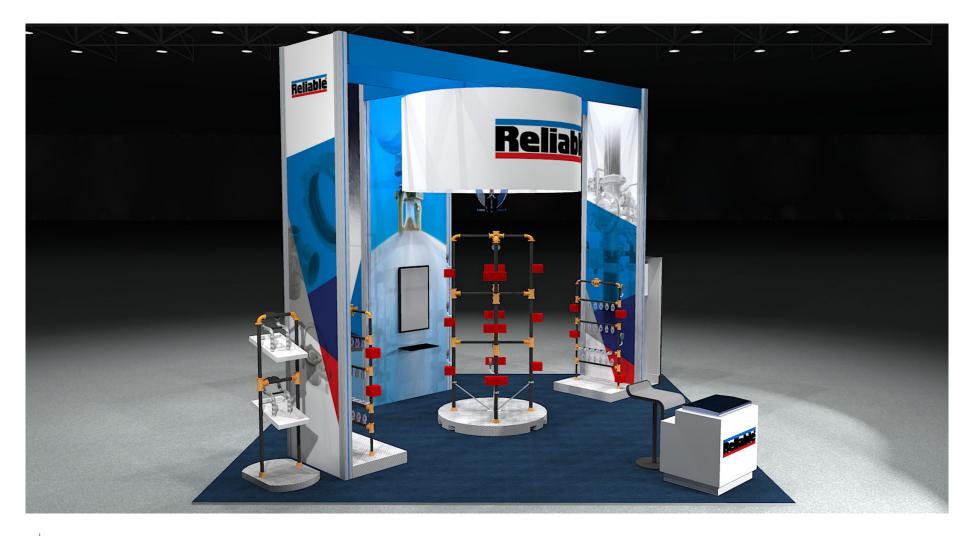

# NFSA Conference & Expo 2025

March 6, 2025\_1A





#### Your Trade Show Support Team







Ty Smith Patti LaChance

President

#### Account

Service

Joe Rivard

Creative Director

#### Katie Dana

Project Management & Show Services Kim Shreve

Traffic & Scheduling



## Hall / Booth Position





NFSA Annual Seminar and North American Fire Sprinkler Expo May 7-9, 2025

Music City Center 201 Rep. John Lewis Way South Nashville, TN 37203

Booth Number: 211 30' x 20' Island

#### **Electrical Plan**





#### BOOTH #211 ELECTRICAL PLAN

- (6) 2400 WATTS
- (3) Plugin strip (6 outlets)

#### **Booth Layout – Front Left View**





#### **Booth Layout – Front Right View**





## **Booth Layout – Back Left View**





#### **Booth Layout – Back Right View**





#### **Booth Layout – Back View**





#### **Booth Layout – Furniture Rental – White Chairs/Aisle Side**





## **Booth Layout – Furniture Rental**





#### **Booth Layout – Top View**





#### **Booth Layout – Top View**



AMPM Reliable