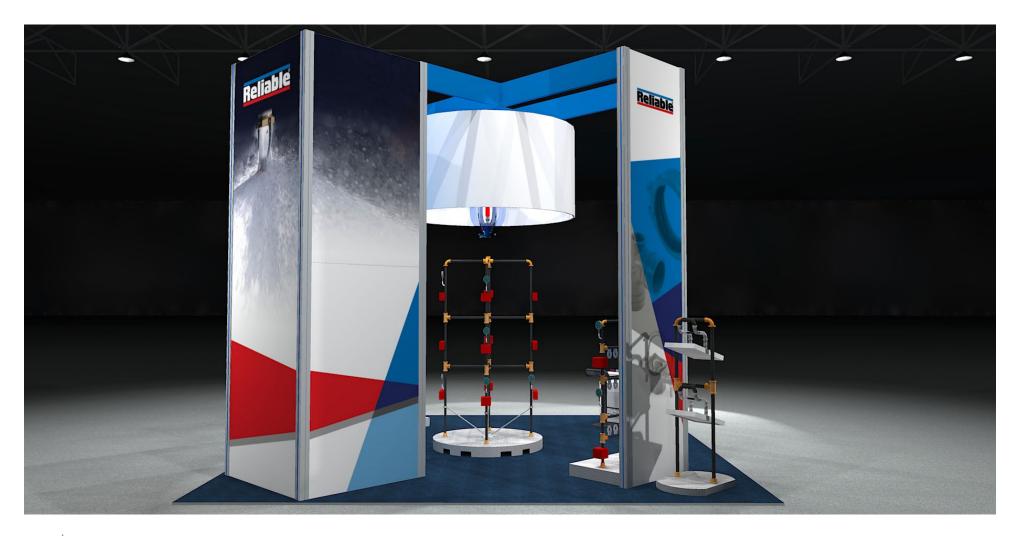

# NFSA Conference & Expo 2025

March 6, 2025\_1A





#### Your Trade Show Support Team







Ty Smith Patti LaChance

President

#### Account

Service

Joe Rivard

Creative Director

#### Katie Dana

Project Management & Show Services Kim Shreve

Traffic & Scheduling



## Hall / Booth Position





NFSA Annual Seminar and North American Fire Sprinkler Expo May 7-9, 2025

Music City Center 201 Rep. John Lewis Way South Nashville, TN 37203

Booth Number: 211 30' x 20' Island

#### **Electrical Plan**





#### BOOTH #211 ELECTRICAL PLAN

- (6) 2400 WATTS
- (3) Plugin strip (6 outlets)

#### **Booth Layout – Front Left View**





#### **Booth Layout – Front Right View**





## **Booth Layout – Back Left View**





#### **Booth Layout – Back Right View**





#### **Booth Layout – Back View**





#### **Booth Layout – Furniture Rental – White Chairs/Aisle Side**





## **Booth Layout – Furniture Rental**





#### **Booth Layout – Top View**





#### **Booth Layout – Top View**



AMPM Reliable