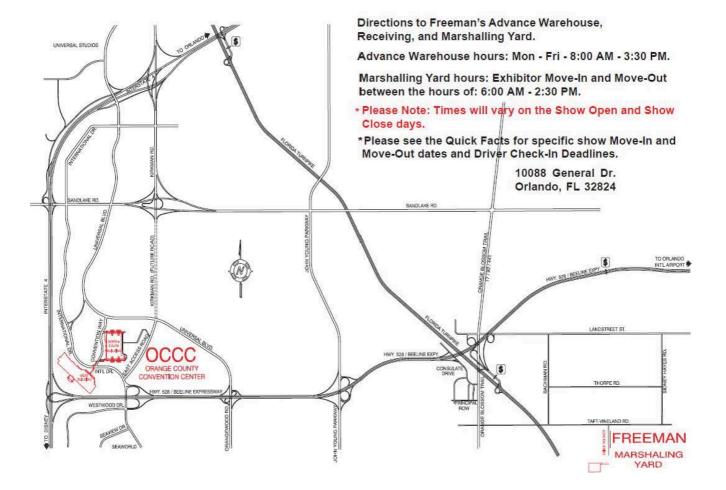

# **Directions to Freeman's Marshalling Yard and Warehouse**

## From Interstate 95

Exit onto Interstate 4, westbound. Take exit # 72, State Road 528, the Beeline Expressway, eastbound. Take exit # 4, Consulate Drive and turn right at the bottom of the ramp. At the traffic light turn right. This is Orange Blossom Trail, southbound. Turn left at the first traffic light, Taft-Vineland Road. Go over the bridge and turn right on the first street on the right, General Drive. The Marshalling Yard is the second driveway on the right.

### From the Florida Turnpike

Exit off of the turnpike at exit # 254, Orange Blossom Trail / State Road 441, 17-92. Exit using the south ramp. You will now be on Orange Blossom Trail / State Road 441, 17-92 southbound. Go to the second traffic light and turn left onto Taft-Vineland Road. Go over the bridge and turn right on the first street on the right, General Drive. The Marshalling Yard is the second driveway on the right.

### From Tampa

Exit off of Interstate 4 at exit # 72, State Road 528, the Beeline Expressway, eastbound. Take exit # 4, Consulate Drive and turn right at the bottom of the ramp. At the traffic light turn right. This is Orange Blossom Trail, southbound. Turn left at the first traffic light, Taft-Vineland Road. Go over the bridge and turn right on the first street on the right, General Drive. The Marshalling Yard is the second driveway on the right.

#### Freeman Advance Warehouse / Show Site Marshalling Yard Address 10088 General Drive Orlando, FL 32824

#### Hours of Operation:

Advance Warehouse Hours: Monday - Friday 8:00 AM - 3:30 PM Marshalling Yard Hours: Exhibitor Move-In and Move-Out between the hours of 6:00 AM - 2:30 PM. Please Note: Times will vary on the Show Open and Show Close days. Please see the Quick Facts for specific show Move-In and Move-out dates and Driver Check-In Deadlines.