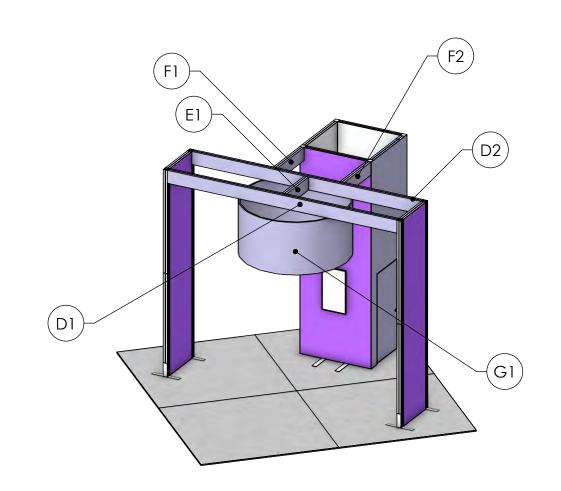

## Rip at 200%

| <b>Ship Date:</b><br>04-13-2023 | 10286                                                                     | Art Coordinator:<br>Raul Ramirez                        |            | Product:<br>C-G-SK-OP-VEL                                 | Pantone<br>Totals<br>TrimL | Size |                       |                      |
|---------------------------------|---------------------------------------------------------------------------|---------------------------------------------------------|------------|-----------------------------------------------------------|----------------------------|------|-----------------------|----------------------|
| <b>Order #:</b><br>1522046      |                                                                           | Print File Name:<br>1522046_C-G-SK-<br>VEL_D1_PrintX1.p |            | <b>Quantity:</b><br>1                                     | Safe/                      | Area |                       |                      |
| Total Size:                     | Notes:                                                                    |                                                         | Descriptio | n:                                                        |                            | Int  | ernal Use Only:       |                      |
| 110.27"w x 17.75"h              | GRAPHIC (D1) (220.54 w X 35.5                                             | ,                                                       |            | aphic, dye-sub print on 5oz. Soft Kr                      |                            |      | Ripped Signature      | Cutting Signature    |
|                                 | 216.54 w X 31.50 h finish size, D<br>5oz. Soft Knit, single sided, with o |                                                         |            | r, up to 120" width, sewn with 0.75 around back perimeter | inch white                 |      | Printed Signature     | Finished Signature   |
| Finished Size:                  | zipper along top and 0.75 inch ve                                         |                                                         |            | around back perimeter                                     |                            |      | Check Color Signature | Printed Packing Slip |
| 108.27"w x 15.75"h              | along height.                                                             |                                                         |            |                                                           |                            |      | Sublimated Signature  | Packed Job           |

## Rip at 200%

| 10286         | Art Coordinator:<br>Raul Ramirez                                                                                                                        |                                                                                                                                                                                                                                                                                                           | Product:<br>C-G-SK-OP-VEL                                                                                                                                                                                                                                                                                                                                                                                                            | Total                                                                                                                                                                                                                                                                                                                                                                               | Size                                                                                                                                                                                                                                                                                                                       |                                                                                                                                                                                                                                                                                                                                                                                                                                                                                                                                                                                                                             |
|---------------|---------------------------------------------------------------------------------------------------------------------------------------------------------|-----------------------------------------------------------------------------------------------------------------------------------------------------------------------------------------------------------------------------------------------------------------------------------------------------------|--------------------------------------------------------------------------------------------------------------------------------------------------------------------------------------------------------------------------------------------------------------------------------------------------------------------------------------------------------------------------------------------------------------------------------------|-------------------------------------------------------------------------------------------------------------------------------------------------------------------------------------------------------------------------------------------------------------------------------------------------------------------------------------------------------------------------------------|----------------------------------------------------------------------------------------------------------------------------------------------------------------------------------------------------------------------------------------------------------------------------------------------------------------------------|-----------------------------------------------------------------------------------------------------------------------------------------------------------------------------------------------------------------------------------------------------------------------------------------------------------------------------------------------------------------------------------------------------------------------------------------------------------------------------------------------------------------------------------------------------------------------------------------------------------------------------|
|               | _                                                                                                                                                       |                                                                                                                                                                                                                                                                                                           | <b>Quantity:</b><br>1                                                                                                                                                                                                                                                                                                                                                                                                                | Safe/                                                                                                                                                                                                                                                                                                                                                                               | Area                                                                                                                                                                                                                                                                                                                       |                                                                                                                                                                                                                                                                                                                                                                                                                                                                                                                                                                                                                             |
| Notes:        |                                                                                                                                                         | Descriptio                                                                                                                                                                                                                                                                                                | n:                                                                                                                                                                                                                                                                                                                                                                                                                                   |                                                                                                                                                                                                                                                                                                                                                                                     | Internal Use Only:                                                                                                                                                                                                                                                                                                         |                                                                                                                                                                                                                                                                                                                                                                                                                                                                                                                                                                                                                             |
|               | ,                                                                                                                                                       |                                                                                                                                                                                                                                                                                                           |                                                                                                                                                                                                                                                                                                                                                                                                                                      |                                                                                                                                                                                                                                                                                                                                                                                     | Ripped Signature                                                                                                                                                                                                                                                                                                           | Cutting Signature                                                                                                                                                                                                                                                                                                                                                                                                                                                                                                                                                                                                           |
|               |                                                                                                                                                         |                                                                                                                                                                                                                                                                                                           | •                                                                                                                                                                                                                                                                                                                                                                                                                                    | inch white                                                                                                                                                                                                                                                                                                                                                                          | Printed Signature                                                                                                                                                                                                                                                                                                          | Finished Signature                                                                                                                                                                                                                                                                                                                                                                                                                                                                                                                                                                                                          |
|               |                                                                                                                                                         | loop veicro                                                                                                                                                                                                                                                                                               | around back perimeter                                                                                                                                                                                                                                                                                                                                                                                                                |                                                                                                                                                                                                                                                                                                                                                                                     | Check Color Signature                                                                                                                                                                                                                                                                                                      | Printed Packing Slip                                                                                                                                                                                                                                                                                                                                                                                                                                                                                                                                                                                                        |
| along height. |                                                                                                                                                         |                                                                                                                                                                                                                                                                                                           |                                                                                                                                                                                                                                                                                                                                                                                                                                      |                                                                                                                                                                                                                                                                                                                                                                                     | Sublimated Signature                                                                                                                                                                                                                                                                                                       | Packed Job                                                                                                                                                                                                                                                                                                                                                                                                                                                                                                                                                                                                                  |
|               | Notes:<br>GRAPHIC (D2) (220.54 w X 35.5<br>216.54 w X 31.50 h finish size, D<br>5oz. Soft Knit, single sided, with<br>zipper along top and 0.75 inch ve | 10286   Raul Ramirez     Print File Name:   1522046_C-G-SK-VEL_D2_PrintX1.p     Notes:   GRAPHIC (D2) (220.54 w X 35.50 h total size )     216.54 w X 31.50 h finish size, Dye-sub print on   5oz. Soft Knit, single sided, with opaque liner with     zipper along top and 0.75 inch velcro on back side | 10286   Raul Ramirez     Print File Name:   1522046_C-G-SK-OP-     1522046_C-G-SK-OP-   VEL_D2_PrintX1.pdf     Notes:   Description     GRAPHIC (D2) (220.54 w X 35.50 h total size )   Custom Graphic point on     216.54 w X 31.50 h finish size, Dye-sub print on   Custom Graphic point on     5oz. Soft Knit, single sided, with opaque liner with   Dop velcro     zipper along top and 0.75 inch velcro on back side   Output | 10286   Raul Ramirez   C-G-SK-OP-VEL     Print File Name:<br>1522046_C-G-SK-OP-<br>VEL_D2_PrintX1.pdf   Quantity:<br>1     Notes:   Description:     GRAPHIC (D2) (220.54 w X 35.50 h total size )<br>216.54 w X 31.50 h finish size, Dye-sub print on<br>5oz. Soft Knit, single sided, with opaque liner with<br>zipper along top and 0.75 inch velcro on back side   Description: | 10286   Raul Ramirez   C-G-SK-OP-VEL   Totals     Print File Name:<br>1522046_C-G-SK-OP-<br>VEL_D2_PrintX1.pdf   Quantity:<br>1   Safe     Notes:   Description:   Custom Graphic, dye-sub print on 5oz. Soft Knit, with<br>opaque liner, up to 120" width, sewn with 0.75 inch white<br>loop velcro around back perimeter | 10286   Raul Ramirez   C-G-SK-OP-VEL   TotalSize     Print File Name:   1522046_C-G-SK-OP-VEL   TrimLine     1522046_C-G-SK-OP-VEL_02_PrintX1.pdf   Quantity:   SafeArea     Notes:   GRAPHIC (D2) (220.54 w X 35.50 h total size )   Description:   Custom Graphic, dye-sub print on 5oz. Soft Knit, with opaque liner with zipper along top and 0.75 inch velcro on back side   Description:   Custom Graphic, dye-sub print on 5oz. Soft Knit, with opaque liner with opaque liner, up to 120" width, sewn with 0.75 inch white opaque liner with zipper along top and 0.75 inch velcro on back side   Printed Signature |

| Cutting Signature    |
|----------------------|
| Finished Signature   |
| Printed Packing Slip |
| Packed Job           |
|                      |

| <b>Ship Date:</b><br>04-13-2023 | 10286                                                                   | Art Coordinator:<br>Raul Ramirez                         |             | Product:<br>C-G-SK-OP-VEL                                       | Pantone<br>Totals<br>TrimL | Size |                       |                      |
|---------------------------------|-------------------------------------------------------------------------|----------------------------------------------------------|-------------|-----------------------------------------------------------------|----------------------------|------|-----------------------|----------------------|
| <b>Order #</b> :<br>1522046     |                                                                         | Print File Name:<br>1522046_C-G-SK-<br>VEL_F2_PrintX1.pd |             | <b>Quantity:</b><br>1                                           | Safe/                      | Area | ı                     |                      |
| Total Size:                     | Notes:                                                                  |                                                          | Descriptio  | n:                                                              |                            | Int  | ernal Use Only:       |                      |
| 51.24"w x 35.50"h               | GRAPHIC (F2) (51.24 w X 35.50                                           |                                                          |             | aphic, dye-sub print on 5oz. Soft Kn                            |                            |      | Ripped Signature      | Cutting Signature    |
|                                 | 47.24 w X 31.50 h finish size, Dy<br>Soft Knit, single sided, with opaq |                                                          |             | er, up to 120" width, sewn with 0.75 i<br>around back perimeter | inch white                 |      | Printed Signature     | Finished Signature   |
| Finished Size:                  | along top and 0.75 inch velcro or                                       |                                                          | loop veicro | around back perimeter                                           |                            |      | Check Color Signature | Printed Packing Slip |
| 47.24"w x 31.50"h               | height.                                                                 | 5                                                        |             |                                                                 |                            |      | Sublimated Signature  | Packed Job           |
|                                 | neight.                                                                 |                                                          |             |                                                                 |                            |      | Sublimated Signature  | Packed Job           |

## Rip at 1000%

| <b>Ship Date:</b><br>04-13-2023                                      | 10286 |              | Art Coordinator:<br>Raul Ramirez                                  | Product:<br>RNG-0804-G                 | Pantone<br>ClipP |     |                       |                      |
|----------------------------------------------------------------------|-------|--------------|-------------------------------------------------------------------|----------------------------------------|------------------|-----|-----------------------|----------------------|
| <b>Order #:</b><br>1522046                                           |       |              | <b>Print File Name:</b><br>1522046_RNG-0804-<br>G_001_PrintX1.pdf | Quantity:<br>1                         | _                |     |                       |                      |
| Notes:                                                               |       | Description  | n:                                                                |                                        |                  | Int | ernal Use Only:       |                      |
| GRAPHIC (G1 )(311.6"w X 58"h                                         | ,     |              |                                                                   | n finished size, dye-sub printed on 50 | oz. Soft knit,   |     | Ripped Signature      | Cutting Signature    |
| X 48"h finished size, dye-sub prir                                   |       | pillowcase g | graphic, opaque liner, single sic                                 | led, sewn with zipper                  |                  |     | Printed Signature     | Finished Signature   |
| knit, pillowcase graphic, opaque<br>sewn with zipper (Unprinted Whit | •     |              |                                                                   |                                        |                  |     | Check Color Signature | Printed Packing Slip |
|                                                                      |       |              |                                                                   |                                        |                  |     | Sublimated Signature  | Packed Job           |