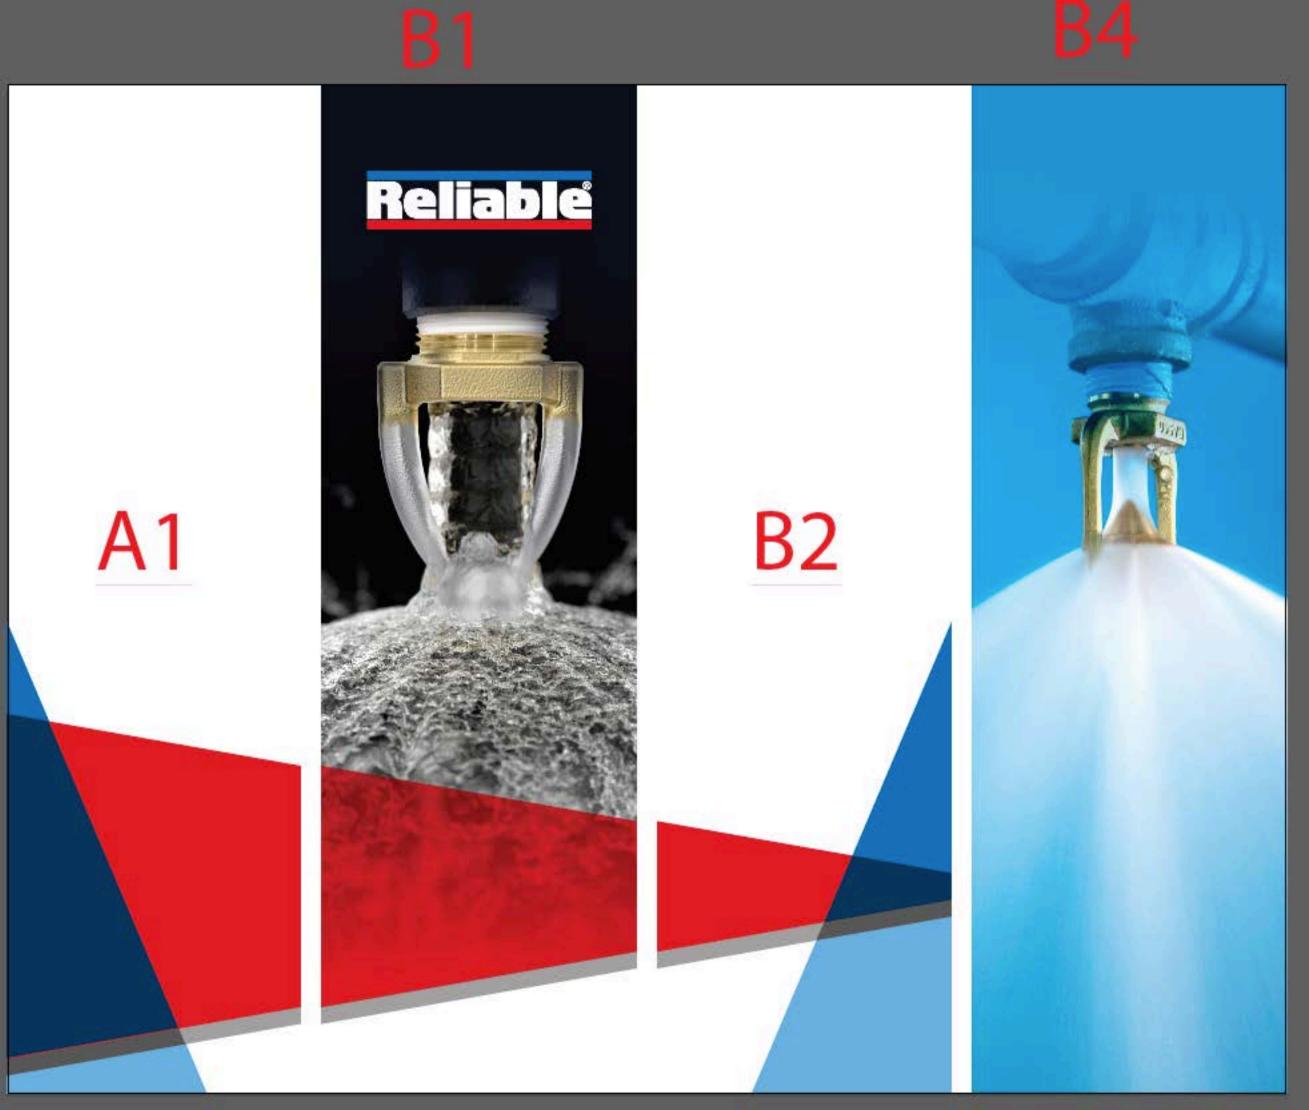

## Ship Date:

04-13-2023

Order #:

1522046

10286

Art Coordinator: Raul Ramirez

Print File Name:

1522046\_C-G-EBS-SEG\_A1\_PrintX1.pdf

**Product:** 

C-G-EBS-SEG

Quantity:

1

Pantone:

TotalSize
TrimLine
SafeArea

**Total Size:** 59"w x 98.37"h

**Finished Size:** 55"w x 94.37"h

### Notes:

GRAPHIC (A1) (59.00 w X 98.37 h total size ) 55.00 w X 94.37 h finish size, Dyesub print on Eclipse Blockout Stretch, single sided, sewn with FCE-2 silicone beading around perimeter & pull tab in

## Ship Date:

04-13-2023

Order #: 1522046

10286

Art Coordinator: Raul Ramirez

Print File Name: 1522046\_C-G-EBS-SEG\_B3\_PrintX1.pdf

Product:

C-G-EBS-SEG

Quantity:

1

Pantone:

TotalSizeTrimLineSafeArea

**Total Size:** 59"w x 98.37"h

**Finished Size:** 55"w x 94.37"h

## Notes:

GRAPHIC (B3) (59.00 w X 98.37 h total size ) 55.00 w X 94.37 h finish size, Dyesub print on Eclipse Blockout Stretch, single sided, sewn with FCE-2 silicone beading around perimeter & pull tab in