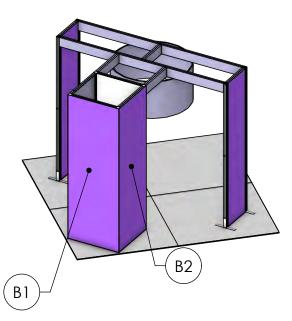

## Notes:

GRAPHIC (B3) (59.00 w X 98.37 h total size ) 55.00 w X 94.37 h finish size, Dyesub print on Eclipse Blockout Stretch, single sided, sewn with FCE-2 silicone beading around perimeter & pull tab in

Custom Graphic, dye-sub print on Eclipse Blockout Stretch, single sided, sewn with FCE-2 silicone beading around perimeter & pull tab in bottom right corner

| Inte | rnal Use Only:        |                      |
|------|-----------------------|----------------------|
|      | Ripped Signature      | Cutting Signature    |
|      | Printed Signature     | Finished Signature   |
|      | Check Color Signature | Printed Packing Slip |
|      | Sublimated Signature  | Packed Job           |