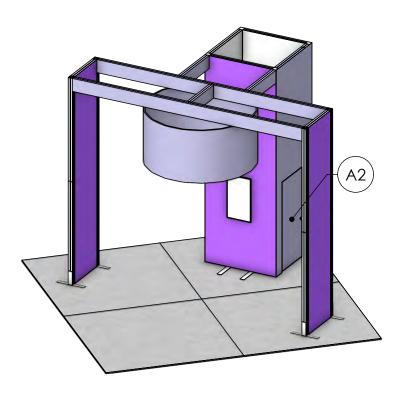

**ELEVATION VIEW** Scale: 1:50

DQS Inc. ORBUS, LLC ISO 9001: 2015 ISO 14001: 2015 10009274 & 10011571

| Label | Description                                                                                                                                                                                                                          |
|-------|--------------------------------------------------------------------------------------------------------------------------------------------------------------------------------------------------------------------------------------|
| A2    | UNPRINTED (A2) (38.76 w X 85.38 h total size)<br>34.76 w X 81.38 h finish size, Unprinted Eclipse<br>Blockout Stretch, sewn with FCE-2 silicone<br>beading around perimeter & pull tab in bottom<br>right corner                     |
| A2    | GRAPHIC (A2) (38.76 w X 85.38 h total size ) 34.76<br>w X 81.38 h finish size, Dye-sub print on Eclipse<br>Blockout Stretch, single sided, sewn with FCE-2<br>silicone beading around perimeter & pull tab in<br>bottom right corner |