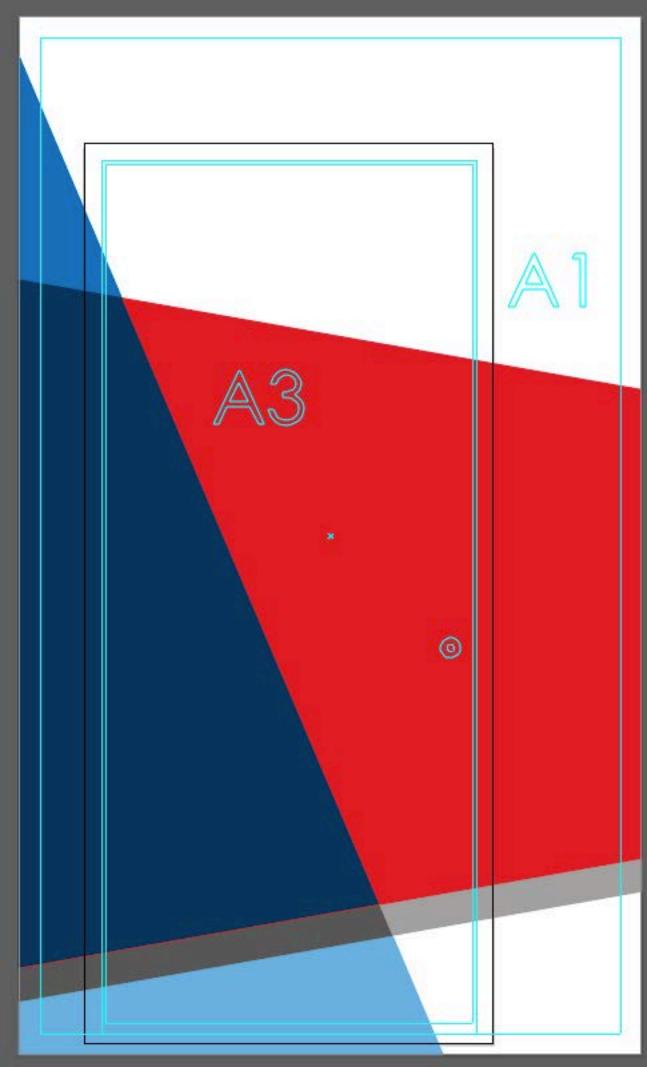

Ship Date:

**Total Size:** 38.76"w x 85.38"h

Finished Size: 34.76"w x 81.38"h

### Notes:

GRAPHIC (A3) (38.76 w X 85.38 h total size ) 34.76 w X 81.38 h finish size, Dyesub print on Eclipse Blockout Stretch, single sided, sewn with FCE-2 silicone beading around perimeter & pull tab in

## see attached for alignment DOOR

TEMPLATE KEY: Black - Total Size/Bounding Box | Red - Stitch Lines/Safe Area | Green - Trim Line Blue - Bend Lines | Gray - Obstructions NOTE: Color coded template will not print.