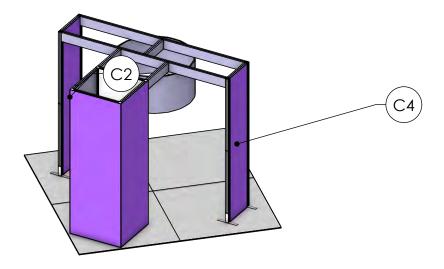

1522046\_C-G-BL-INT-SEG\_C2\_PrintX1.pdf

Product:

C-G-BL-INT-SEG

### Notes:

GRAPHIC (C2) (43.25 w X 192.86 h total size ) 39.25 w X 188.86 h finish size, UV/LED print on Backlit Intensity, single sided, sewn with silicone beading around perimeter & pull tab in bottom right corner

1522046\_C-G-BL-INT-SEG\_C4\_PrintX1.pdf

Product:

C-G-BL-INT-SEG

### Notes:

GRAPHIC (C4) (43.25 w X 192.86 h total size ) 39.25 w X 188.86 h finish size, UV/LED print on Backlit Intensity, single sided, sewn with silicone beading around perimeter & pull tab in bottom right corner