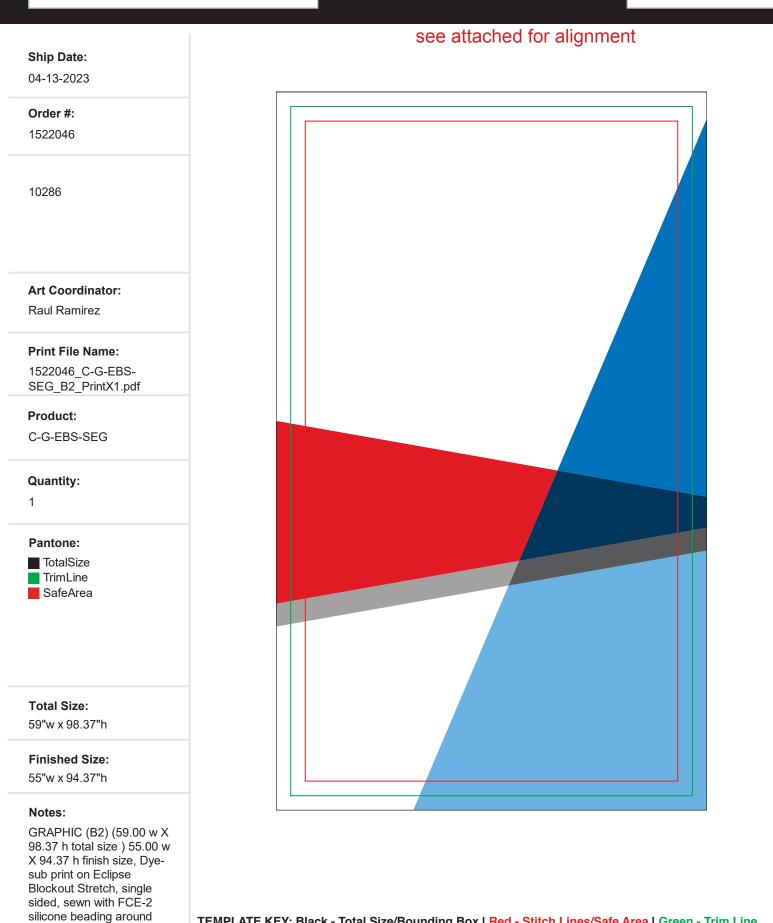

## Ship Date:

04-13-2023

Order #:

1522046

10286

Art Coordinator: Raul Ramirez

Print File Name:

1522046\_C-G-EBS-SEG\_A1\_PrintX1.pdf

**Product:** 

C-G-EBS-SEG

Quantity:

1

Pantone:

TotalSize
TrimLine
SafeArea

**Total Size:** 59"w x 98.37"h

**Finished Size:** 55"w x 94.37"h

### Notes:

GRAPHIC (A1) (59.00 w X 98.37 h total size ) 55.00 w X 94.37 h finish size, Dyesub print on Eclipse Blockout Stretch, single sided, sewn with FCE-2 silicone beading around perimeter & pull tab in

## see attached for alignment DOOR PANEL

TEMPLATE KEY: Black - Total Size/Bounding Box I Red - Stitch Lines/Safe Area I Green - Trim Line Blue - Bend Lines I Gray - Obstructions NOTE: Color coded template will not print.