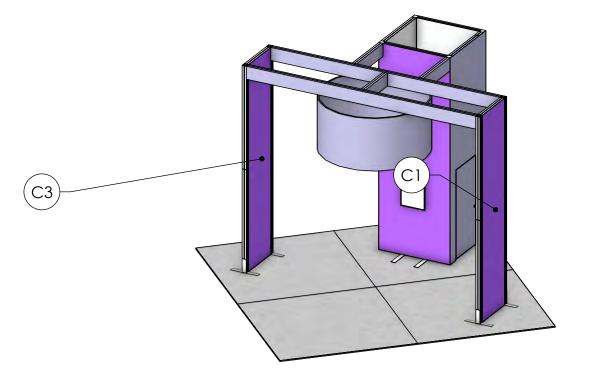

SEG\_C3\_PrintX1.pdf

C-G-BL-INT-SEG

### Notes:

GRAPHIC (C3) (43.25 w X 192.86 h total size ) 39.25 w X 188.86 h finish size, UV/LED print on Backlit Intensity, single sided, sewn with silicone beading around perimeter & pull tab in bottom right corner

SEG\_C1\_PrintX1.pdf

Product:

C-G-BL-INT-SEG

### Notes:

GRAPHIC (C1) (43.25 w X 192.86 h total size ) 39.25 w X 188.86 h finish size, UV/LED print on Backlit Intensity, single sided, sewn with silicone beading around perimeter & pull tab in bottom right corner