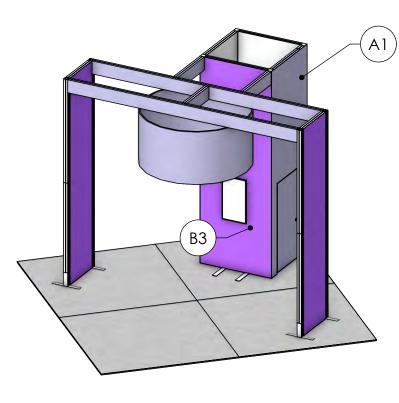

### Notes:

GRAPHIC (A1) (59.00 w X 98.37 h total size ) 55.00 w X 94.37 h finish size, Dyesub print on Eclipse Blockout Stretch, single sided, sewn with FCE-2 silicone beading around perimeter & pull tab in

## see attached for alignment DOOR PANEL

TEMPLATE KEY: Black - Total Size/Bounding Box I Red - Stitch Lines/Safe Area I Green - Trim Line Blue - Bend Lines I Gray - Obstructions NOTE: Color coded template will not print.

## Notes:

GRAPHIC (B3) (59.00 w X 98.37 h total size ) 55.00 w X 94.37 h finish size, Dyesub print on Eclipse Blockout Stretch, single sided, sewn with FCE-2 silicone beading around perimeter & pull tab in