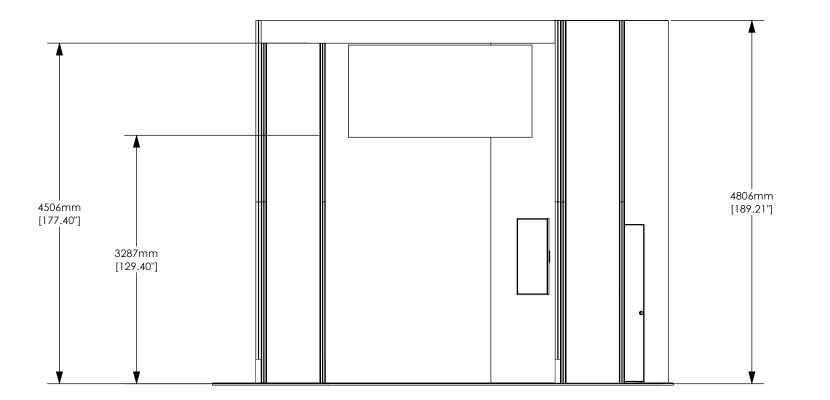

**ELEVATION VIEW** Scale: 1:50

DQS Inc. ORBUS, LLC ISO 9001: 2015 ISO 14001: 2015 10009274 & 10011571

| Label | Description                                                                                                                                                                                                                          |
|-------|--------------------------------------------------------------------------------------------------------------------------------------------------------------------------------------------------------------------------------------|
| A2    | UNPRINTED (A2) (38.76 w X 85.38 h total size)<br>34.76 w X 81.38 h finish size, Unprinted Eclipse<br>Blockout Stretch, sewn with FCE-2 silicone<br>beading around perimeter & pull tab in bottom<br>right corner                     |
| A2    | GRAPHIC (A2) (38.76 w X 85.38 h total size ) 34.76<br>w X 81.38 h finish size, Dye-sub print on Eclipse<br>Blockout Stretch, single sided, sewn with FCE-2<br>silicone beading around perimeter & pull tab in<br>bottom right corner |