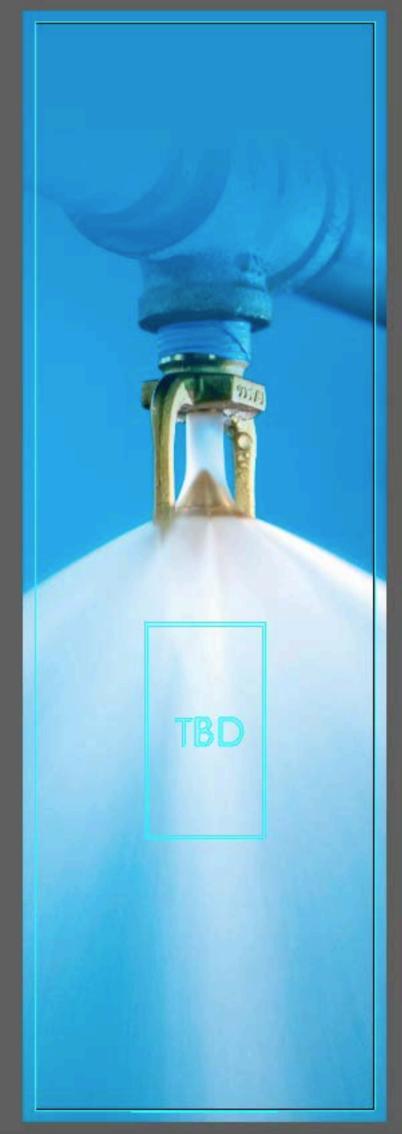

### Notes:

GRAPHIC (B1) (62.94 w X 192.86 h total size ) 58.94 w X 188.86 h finish size, UV/LED print on Backlit Intensity, single sided, sewn with silicone beading around perimeter & pull tab in bottom right corner

## see attached for alignment

<u>TEMPLATE KEY</u>: Black - Total Size/Bounding Box I Red - Stitch Lines/Safe Area I Green - Trim Line Blue - Bend Lines I Gray - Obstructions NOTE: Color coded template will not print.