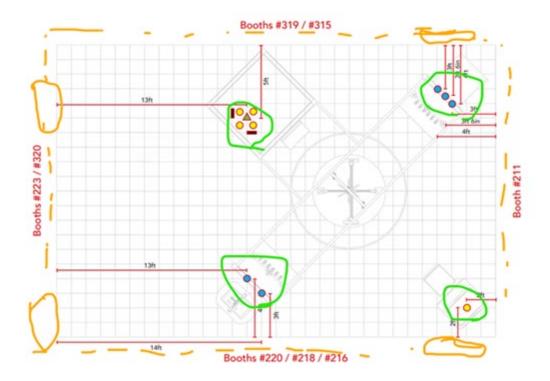

**Subject:** RE: Booth 215

Hi Katie,

Our Team will place Power Drops (of 5amps, 10 amps, etc.) at one, some or all of the Orange circled locations. Which ever makes the most logistical sense, pending the surrounding booths and best route to distribute around the booth or under the carpet to get to the center green locations.

\*Unless the blue and yellow circles are connected to the 'Main' then we'll only need to supply (1) drop at that 'Main' Location.