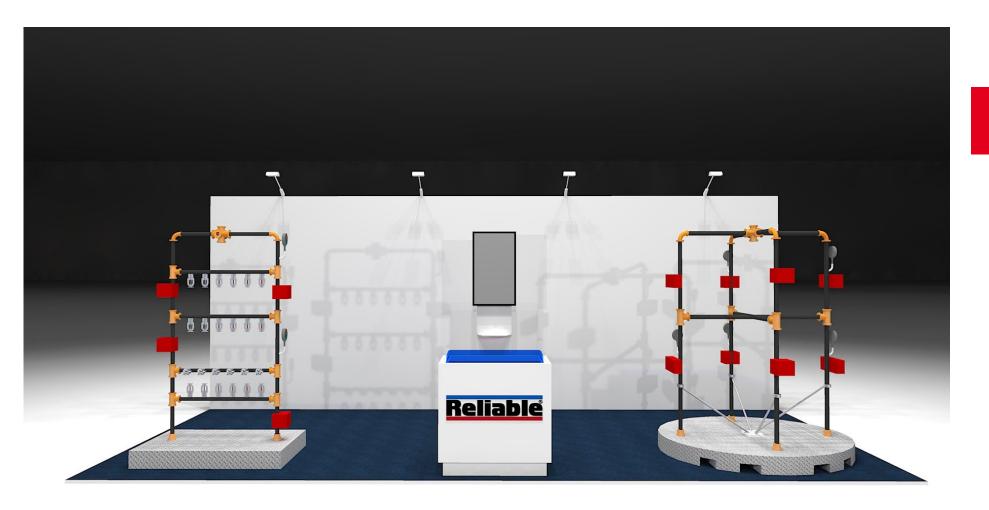

## Option 1

Job #: 22RELIABLE465

DATE: 2/27/23

**CLIENT: Reliable Automatic** 

Sprinkler Co. Inc.

**WARNING:** THIS IS AN ARTISTIC REPRESENTATION ONLY. REDESIGN OF THIS EXHIBIT WITHOUT APPROVAL FROM A CERTIFIED ENGINEER MAY RESULT IN DANGEROUS AND UNSAFE STRUCTURES. AMPM DISCLAIMS ANY RESPONSIBILITY FOR REDESIGNED EXHIBITS IT DOES NOT APPROVE.

ARTWORK CREATED FOR RENDERINGS IS NOT PRODUCTION READY IN SCALE AND RESOLUTION. PLEASE CONSULT WITH YOUR AMPM REPRESENTATIVE IF PRODUCTION ARTWORK IS NEEDED.

(2) 10' one fabric straight tension fabric pop ups that all pack inside two molded soft bags w/wheels. The kiosk breaks down into another case.