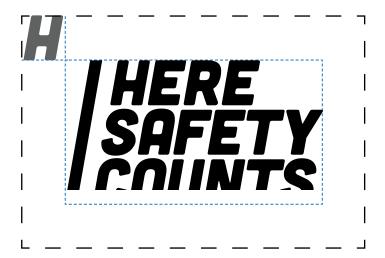

## **Clear Zone**

The graphic must always be surrounded on all four sides by a clear field or margin equal to the height of the letter "H" in line one of the mark.